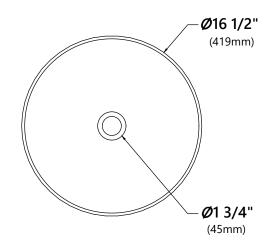

### **Sink Dimensions**

Dimensions: Ø16 1/2" x 5 1/2"

#### **Features**

- Solid Tempered Glass
- Vessel Sink
- 12mm Thickness
- 1 3/4" Drain Hole Size
- Without Overflow