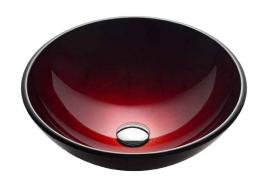

## Red Glass Vessel Sink

### **Sink Dimensions**

Dimensions: Ø16 1/2" x 5 1/2"

#### **Features**

- Solid Tempered Glass
- Vessel Sink
- 12mm Thickness
- 1 3/4" Drain Hole Size
- Without Overflow