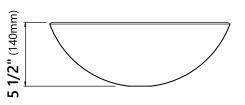

## Red Glass Vessel Sink



### **Sink Dimensions**

Dimensions: Ø16 1/2" x 5 1/2"

#### **Features**

- Solid Tempered Glass
- Vessel Sink
- 12mm Thickness
- 1 3/4" Drain Hole Size
- Without Overflow

## CODES/STANDARDS:

**Product Certification** 

cUPC certified, MASS Approved, ADA compliant



### Warranty

Kraus Limited Lifetime Warranty see website for details www.kraususa.com







# **PU-10**

# Pop Up Drain w/o Overflow

### **Pop Up Dimensions**

Dimensions: 8 5/8" x Ø2 5/8"

#### **Features**

- Metal Construction
- Connection 1 1/4"
- Designed to Use w/ Above-Counter Vessel Sinks without overflow
- Fits Standard 1 3/4" Drain Opening

### **Available Colors**

- Satin Nickel
- Gold
- Oil Rubbed Bronze
- Chrome
- Brushed Gold
- · Matte Black

# CODES/STANDARDS:

**Product Certification** 

cUPC

#### Warranty

Kraus Limited Lifetime Warranty see website for details www.kraususa.com





# MR-1

# **Mounting Ring**



### **Mounting Ring Dimensions**

Overall Dimensions: Ø3 1/8" x 3/8"

#### **Features**

- Brass Construction
- Designed to Use with Above Counter Vessel Sinks without Overflow
- Fits Standard Drain Assembly without Overflow

#### **Available Fini